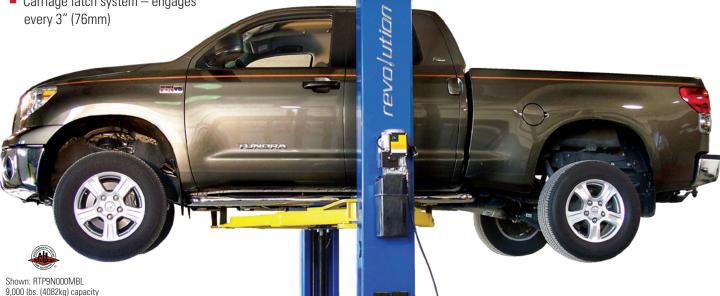

# Two-Post Lift / 9,000 lbs. capacity

### RTP9 FEATURES:

- Commercial grade lift designed for facilities with low ceilings
- Dual hydraulic cylinders with chain
- 2-stage symmetric arms
- Carriage latch system engages

- Secondary lock system includes a spring actuated slack chain locking device
- Adapter extensions included
- Includes four (4) frame-engaging truck adapters